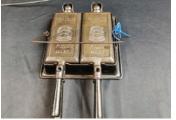

Lot # 6675 Wagner 1910 Hotel waffle the rare 4 handle wow what a dandy rare piece

Lot # 6676 Favorite Piquaware Hotel double waffle ex. condition very rare you don't ever find it in favorite

Lot # 6677 Wagner 1892 Hotel Waffle Iron good condition wood Handle