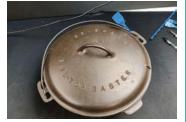

Lot # 6558 Griswold American No. 8-315 Waffle maker, slant logo, low base

Lot # 6559 Griswold American No. 7 Waffle maker, slant logo, low base, rare size

Lot # 6560 Griswold no. 6 Slant Logo Dutch Oven w/ lid

Lot # 6561 Griswold no. 7 Large Block Logo Dutch Oven w/ lid

Lot # 6562 Griswold no. 8 Large Block Logo Dutch Oven w/ lid and trivet

Lot # 6563 Griswold No. 9 Dutch Oven with lid

Lot # 6564 Griswold no. 10 Slant Block Logo Dutch Oven w/ lid and trivet