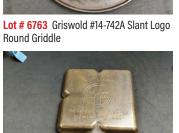

Lot # 6760 Wagner Sidney 14-1064 Skillet heat ring super nice condition

**Lot # 6764** Erie #12-847 Round Griddle very rare

Lot # 6768 Griswold Cliff Cornell #3 small block

Lot # 6772 Griswold #665D Large block large breakfast skillet not one you see every day