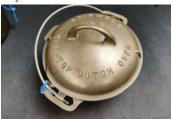

Lot # 6688 The Canton cake Griddle pat. 1896 good clean piece

Lot # 6689 Griswold #6-2605 Dutch Oven rare slant logo with #2606 lid

Lot # 6690 Griswold #6 Dutch Oven 2605A with Trivet and dome lid large block logo very nice