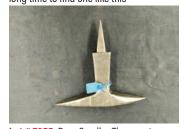

Lot # 7051 Extra Rare 4" chain Vice good condition museum quality you will look a long time to find one like this

Lot # 7055 Rare Smaller Tinners stump Anvil in like new condition 10 1/2" 9 1/2" def collector quality