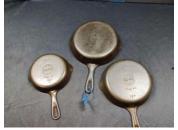

Lot # 6500 Griswold #0 large Logo Fire Ring

Lot # 6501 Griswold #2 Large Block

Lot # 6502 Griswold #3 Large Block slant Fire Ring

Lot # 6503 Griswold #4 Large Block Slant Fire Ring

Lot # 6504 Griswold #5 Large Block Slant Fire Ring

Lot # 6505 Griswold #6 Large Block Slant Fire Ring

Lot # 6506 Griswold #7 Large Block Slant Fire Ring

Lot # 6507 Griswold #8 Large Block Slant Fire Ring

Lot # 6508 Griswold #9 Large Block Slant Fire Ring

Lot # 6509 Griswold #10 Large Block Slant Fire Ring

Lot # 6510 Griswold #11 Large Block Slant Fire Ring

Lot # 6511 Griswold #12 Large Block Fire Ring

Lot # 6512 Griswold #14 Large Block Fire Ring

Lot # 6513 Favorite #1 Skillet Piqua