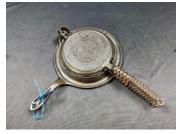

Lot # 6554 Griswold #273 Corn bread pan enamel

Lot # 6555 Set of 4 #6-7-8-9 Griswold slant logo heat ring 4 Skillets 1 money

Lot # 6556 3of 3 Griswold small block skillets #4-5-6

Lot # 6557 Griswold Heart and Star Slant Logo High Base Waffle maker, #919-18

Lot # 6558 Griswold American No. 8-315 Waffle maker, slant logo, low base

Lot # 6559 Griswold American No. 7 Waffle maker, slant logo, low base, rare size

Lot # 6560 Griswold no. 6 Slant Logo Dutch Oven w/ lid