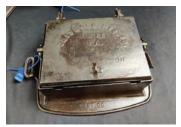

Lot # 6554 Griswold #273 Corn bread pan enamel

Lot # 6555 Set of 4 #6-7-8-9 Griswold slant logo heat ring 4 Skillets 1 money

Lot # 6556 3of 3 Griswold small block skillets #4-5-6

Lot # 6557 Griswold Heart and Star Slant Logo High Base Waffle maker, #919-18

Lot # 6558 Griswold American No. 8-315 Waffle maker, slant logo, low base

Lot # 6559 Griswold American No. 7 Waffle maker, slant logo, low base, rare size

Lot # 6560 Griswold no. 6 Slant Logo Dutch Oven w/ lid