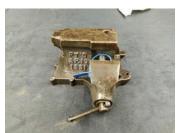

Lot # 7002 120LB Peter Wright Anvil very nice clean user

**Lot # 7003** Ex. Cross Peon Hammer very nice

**Lot # 7004** SupeHeavy 5 1/2" Post Vise Iron City Maker

**Lot # 7005** 88LB Hay budden Anvil good smaller Hay Budder nice user size

Lot # 7006 Lot of 6 good Blacksmith Hammers inc A 2" Flatter

Lot # 7007 Lot of 5 Good Blacksmith tongs

Lot # 7008 21.5LB Badger #2 Anvil very nice Rare piece WOW

Lot # 7009 5" Post Vise good clean piece

Lot # 7010 150LB Kohlswa Swedish Anvil