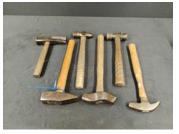

size



Lot # 7042 98LB Mousehole Anvil fair condition good wide face



Lot # 7041 Lot of 5 good long Handled

Lot # 7045 Lot of 5 good cut of Hardies



Lot # 7049 5 1/2" Post Vice extra Heavy build good condition



Lot # 7053 New old stock Champion Forge and blower Table 23x30 very seldom found in new condition wow



Lot # 7034 120LB Peter wright Anvil super nice clean face wide face knife makers style



Lot # 7038 110Lb Peter wright Anvil nice





Lot # 7046 142 LB Peter Wright Anvil good with chip on 1 edge



Lot # 7050 Super Rare 232LB Hungarian Austian style Anvil well marked



Lot # 7054 Rare GM Yost and company Adj Post Vice 5" super rare nice condition wow



Lot # 7035 5" Post Vice good heavy style leg has been cut nice condtion



Lot # 7039 Lot of 6 Blacksmith Hammers



Lot # 7043 Lot of 6 Blacksmith Hammers



Lot # 7047 Early Wagon tongue Vice 4" Jaws small chip in jaw good overall condition



Lot # 7051 Extra Rare 4" chain Vice good condition museum quality you will look a long time to find one like this



Lot # 7055 Rare Smaller Tinners stump Anvil in like new condition 10 1/2" 9 1/2" def collector quality



Lot # 7036 Large Tinners stake Anvil 41" long very good condition



Lot # 7040 10LB Minature Anvil marked with as A on foot great style nice piece



Lot # 7044 Uticia #19-9LB Anvil like new rare and super nice



Lot # 7048 Vulcan 20LB Anvil good condtion another rare size Anvil



Lot # 7052 Kenton #4 6" Chain Drive Post Vice super rare wow what an awesome collector piece



Lot # 7056 Chase Parker 6" Bench Vise like new super nice big bru