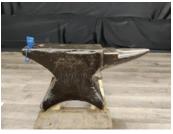

Lot # 6914 Marrietta Co. Gatemark Oval Roaster

Lot # 6915 #10 Gatemark Kettle with Lid

Lot # 6916 2 Griswold Wood Handle Skillets #7-9-Both Large Block

Lot # 7001 36 LB Arm Hammer Anvil Nice smaller piece

Lot # 7002 120LB Peter Wright Anvil very nice clean user

**Lot # 7003** Ex. Cross Peon Hammer very nice

**Lot # 7004** SupeHeavy 5 1/2" Post Vise Iron City Maker

**Lot # 7005** 88LB Hay budden Anvil good smaller Hay Budder nice user size