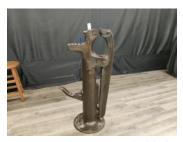

Lot # 7019 Lot of 5 long handled Forge Tongs 34" to 40"

Lot # 7020 Unusual Adjustable 3 3/4" Post Vise very unusual I have not seen one before

Lot # 7021 Cast Iron Blacksmith Forge Blower Needs work

Lot # 7022 114LB Peter Wright Anvil some wear on the one edge another good quality user