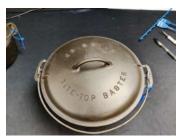

Lot # 6558 Griswold American No. 8-315 Waffle maker, slant logo, low base

Lot # 6559 Griswold American No. 7 Waffle maker, slant logo, low base, rare size

Lot # 6560 Griswold no. 6 Slant Logo Dutch Oven w/ lid

Lot # 6561 Griswold no. 7 Large Block Logo Dutch Oven w/ lid

Lot # 6562 Griswold no. 8 Large Block Logo Dutch Oven w/ lid and trivet

Lot # 6563 Griswold No. 9 Dutch Oven with lid

Lot # 6564 Griswold no. 10 Slant Block Logo Dutch Oven w/ lid and trivet