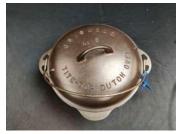

Lot # 6558 Griswold American No. 8-315 Waffle maker, slant logo, low base

Lot # 6559 Griswold American No. 7 Waffle maker, slant logo, low base, rare size

Lot # 6560 Griswold no. 6 Slant Logo Dutch Oven w/ lid

Lot # 6561 Griswold no. 7 Large Block Logo Dutch Oven w/ lid

Lot # 6562 Griswold no. 8 Large Block Logo Dutch Oven w/ lid and trivet

Lot # 6563 Griswold No. 9 Dutch Oven with lid

Lot # 6564 Griswold no. 10 Slant Block Logo Dutch Oven w/ lid and trivet