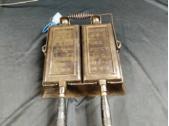

Lot # 6675 Wagner 1910 Hotel waffle the rare 4 handle wow what a dandy rare piece

Lot # 6676 Favorite Piquaware Hotel double waffle ex. condition very rare you don't ever find it in favorite

Lot # 6677 Wagner 1892 Hotel Waffle Iron good condition wood Handle