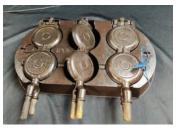

Lot # 6554 Griswold #273 Corn bread pan enamel

Lot # 6555 Set of 4 #6-7-8-9 Griswold slant logo heat ring 4 Skillets 1 money

Lot # 6556 3of 3 Griswold small block skillets #4-5-6

Lot # 6557 Griswold Heart and Star Slant Logo High Base Waffle maker, #919-18

Lot # 6558 Griswold American No. 8-315 Waffle maker, slant logo, low base

Lot # 6559 Griswold American No. 7 Waffle maker, slant logo, low base, rare size

Lot # 6560 Griswold no. 6 Slant Logo Dutch Oven w/ lid