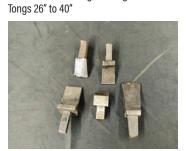

Lot # 7019 Lot of 5 long handled Forge Tongs 34" to 40"

Lot # 7020 Unusual Adjustable 3 3/4" Post Vise very unusual I have not seen one before

Lot # 7021 Cast Iron Blacksmith Forge Blower Needs work

Lot # 7022 114LB Peter Wright Anvil some wear on the one edge another good quality user