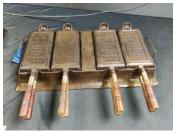

Lot # 6675 Wagner 1910 Hotel waffle the rare 4 handle wow what a dandy rare piece

Lot # 6676 Favorite Piquaware Hotel double waffle ex. condition very rare you don't ever find it in favorite

Lot # 6677 Wagner 1892 Hotel Waffle Iron good condition wood Handle

Lot # 6678 Griswold #909-0 Waffle rare early high base makes 4 different shapes super rare may be the only one

Lot # 6679 Griswold #911-00 Early High base waffle makes 6 different style waffles very rare has one handle