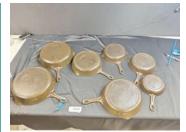

Lot # 6524 Griswold #8 Large Logo Round Griddle #608A

Lot # 6525 Erie #737 Round Griddle

Lot # 6526 Griswold #7 Large Logo #607 Round Griddle

Lot # 6527 Griswold #6 Slant Logo #736 round Griddle

Lot # 6528 Griswold #109-202B small logo round griddle

Lot # 6529 Griswold #108-201A Large block Round Griddle

Lot # 6530 Griswold #107-200 Slant Logo Round Chef Griddle Porcelain

Lot # 6531 Griswold #34-2980A small block Plett Pan

Lot # 6532 Griswold #90 Double skillet with lid #1022 Crome