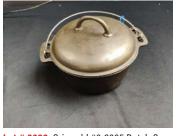

Lot # 6558 Griswold American No. 8-315 Waffle maker, slant logo, low base

Lot # 6559 Griswold American No. 7 Waffle maker, slant logo, low base, rare size

Lot # 6560 Griswold no. 6 Slant Logo Dutch Oven w/ lid

Lot # 6561 Griswold no. 7 Large Block Logo Dutch Oven w/ lid

Lot # 6562 Griswold no. 8 Large Block Logo Dutch Oven w/ lid and trivet

Lot # 6563 Griswold No. 9 Dutch Oven with lid

Lot # 6564 Griswold no. 10 Slant Block Logo Dutch Oven w/ lid and trivet