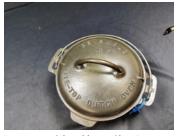

Lot # 6558 Griswold American No. 8-315 Waffle maker, slant logo, low base

Lot # 6559 Griswold American No. 7 Waffle maker, slant logo, low base, rare size

Lot # 6560 Griswold no. 6 Slant Logo Dutch Oven w/ lid

Lot # 6561 Griswold no. 7 Large Block Logo Dutch Oven w/ lid

Lot # 6562 Griswold no. 8 Large Block Logo Dutch Oven w/ lid and trivet

Lot # 6563 Griswold No. 9 Dutch Oven with lid

Lot # 6564 Griswold no. 10 Slant Block Logo Dutch Oven w/ lid and trivet