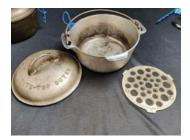

Lot # 6688 The Canton cake Griddle pat. 1896 good clean piece

Lot # 6689 Griswold #6-2605 Dutch Oven rare slant logo with #2606 lid

Lot # 6690 Griswold #6 Dutch Oven 2605A with Trivet and dome lid large block logo very nice

Lot # 6691 Griswold Erie #6-2605 Dutch

Lot # 6695 Griswold #10-836 Large block Dutch Oven with lid and trivet

Lot # 6699 Early Extra Heavy Griswold #00 Burner Griddle small block

Lot # 6703 Griswold #9-746E Large Block Griddle