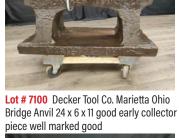

Lot # 7121 Lot of 4 Long Handle Tongs

Lot # 7125 Large Early Bridge Anvil 24" x 6 1/2" face marked piece good early R.R. yard Anvil

Lot # 7106 Lot of 5 good Tongs super nice lot

Lot # 7110 Awesome Hand Forged Minature Vise very nice