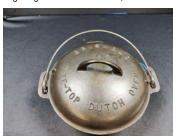

Lot # 6558 Griswold American No. 8-315 Waffle maker, slant logo, low base

Lot # 6559 Griswold American No. 7 Waffle maker, slant logo, low base, rare size

Lot # 6560 Griswold no. 6 Slant Logo Dutch Oven w/ lid

Lot # 6561 Griswold no. 7 Large Block Logo Dutch Oven w/ lid

Lot # 6562 Griswold no. 8 Large Block Logo Dutch Oven w/ lid and trivet

Lot # 6563 Griswold No. 9 Dutch Oven with lid

Lot # 6564 Griswold no. 10 Slant Block Logo Dutch Oven w/ lid and trivet