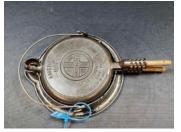

Lot # 6554 Griswold #273 Corn bread pan enamel

Lot # 6555 Set of 4 #6-7-8-9 Griswold slant logo heat ring 4 Skillets 1 money

Lot # 6556 3of 3 Griswold small block skillets #4-5-6

Lot # 6557 Griswold Heart and Star Slant Logo High Base Waffle maker, #919-18

Lot # 6558 Griswold American No. 8-315 Waffle maker, slant logo, low base

Lot # 6559 Griswold American No. 7 Waffle maker, slant logo, low base, rare size

Lot # 6560 Griswold no. 6 Slant Logo Dutch Oven w/ lid