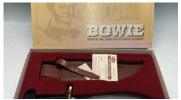

Lot 5303A. Case XX 2 blade Large Folding Hunter, STAG handles, WOW, model no. 5265SAB

Lot 5307. Lot of 2 Case XX Knives with boxes, see list below

Lot 5310. Case XX Bowie knife with sheath, very little if any use!

Lot 5304. Case XX Bowie knife, in original box with paperwork! Knife has not been used

Lot 5308. Case XX 62031 1/2 2 blade long pull jack knife 1940-1965

Lot 5311. 12 x 16 glass display loaded with assorted knives, most vintage, and loaded with US made knives