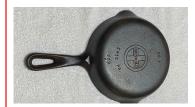

**Lot 5192A.** Stanley Sweetheart 2 jaw brace, no. 923-10in

Lot 5193. Hand Forged Fro

Lot 5194. No. 7 and 8 Small Block Griswold Cast Iron Skillet

Lot 5195. No.6 Griswold Big Block Logo Skillet

Lot 5196. Star Tobacco Cutter