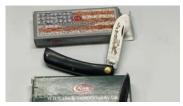

Lot 5303A. Case XX 2 blade Large Folding Hunter, STAG handles, WOW, model no. 5265SAB

Lot 5307. Lot of 2 Case XX Knives with boxes, see list below

Lot 5310. Case XX Bowie knife with sheath, very little if any use!