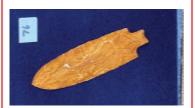

**Lot 5335.** Floridan Spear 3 7/8"

Lot 5336. 16 points Colbert Co Alabama

Lot 5337. Plummet Ohio

Lot 5338. Frame 7 points, Largest 4 1/8"

**Lot 5339.** Frame of cave dug material southern Ohio

Lot 5340. Roller Pestle 13"