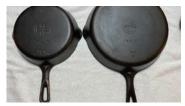

**Lot 5202.** Griswold Size 0 Cast Iron Skillet, mold 562

**Lot 5203.** No. 3 Griswold Cast Iron Skillet, Small Block logo, mold 709K

**Lot 5204.** Griswold No. 6 Cast Iron Skillet, Big Block logo, mold 699B

Lot 5205. 2- Griswold Small Block Logo Cast Iron Skillets, no.5 and no. 8, mold 704L and 704R

**Lot 5206.** Griswold No. 7 Cast Iron Skillet, Small Block logo, mold 701i

**Lot 5207.** Pair of Griswold No. 00 Cast Iron Ashtrays