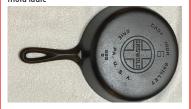

**Lot 5197.** Wagner lot of 4 skillets, 11 inch Griddle, 11 3/4 Skillet, No 3 and no. 6 skillets

**Lot 5198.** Piquaware No. 10 Cast Iron Skillet, Smiley Logo

**Lot 5199.** Victor No. 8 Cast Iron Skillet, Mold 722C