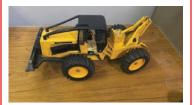

Lot 5254. Buckeye Akron O. Cast Iron Tractor

**Lot 5255.** Diecast John Deere Toy Skidder, see all pics

**Lot 5256.** Large Butcher Knife, approx 28 inches long, handle needs repair

Lot 5256A. 200 pound unmarked Anvil