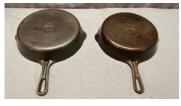

**Lot 5192A.** Stanley Sweetheart 2 jaw brace, no. 923-10in

Lot 5193. Hand Forged Fro

Lot 5194. No. 7 and 8 Small Block Griswold Cast Iron Skillet

Lot 5195. No.6 Griswold Big Block Logo Skillet

Lot 5196. Star Tobacco Cutter