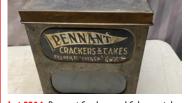

**Lot 5214.** Pennant Crackers and Cakes metal counter box

**Lot 5214A.** Stanley No. 71 1/2 Router with cutter, one handle needs repaired

**Lot 5214B.** 2 Planes for restoration, Stanley 4C and Hercules by Sargent, approx a no. 5 size