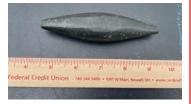

**Lot 5335.** Floridan Spear 3 7/8"

Lot 5336. 16 points Colbert Co Alabama

Lot 5337. Plummet Ohio

Lot 5338. Frame 7 points, Largest 4 1/8"

**Lot 5339.** Frame of cave dug material southern Ohio

Lot 5340. Roller Pestle 13"