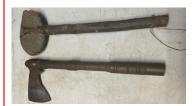

**Lot 5498.** Fence Stretcher and Cyclops Nail puller

Lot 5499. Large lot of assorted tools

**Lot 5500.** Box of assorted saw handles and hammer handles

Lot 5501. Blacksmith made Goosewing Axe

Lot 5502. Metal handle Stone Dresser Crandle

**Lot 5503.** 14 inch double blade meat packing chopper

**Lot 5504.** Axe Shave with strapped handle

**Lot 5505.** Goosewing Axe with German Maker Marks

Lot 5506. Socketed Double Bevel Carpenter

**Lot 5507.** Short Handled "Viking" axe, unusual, maybe hand forged