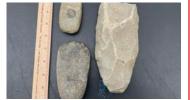

Lot 5356. 2 Axes 5" each, one is slate

Lot 5357. Frame 14 artifacts Various Locations

Lot 5358. Plummet Western US 2 7/8"

Lot 5359. Frame 10 Ohio points

**Lot 5360.** Dovetail TN 4 3/4"

Lot 5361. Pendant Hardin co OH 5 1/4"

Lot 5368. Maul southern Ohio

Lot 5369. 11 Archaic Points Ohio/KY

**Lot 5370.** 11 Artifacts hart Co KY Largest 4 1/2"

**Lot 5371.** 2 Large Cache Blades Robertson Co TN 5 1/2"

Lot 5372. Hematite Pendant Ohio

Lot 5391. 20 Blunt points KY

Lot 5392. 3 Celts, 2 are minature Ross Co OH

Lot 5393. 12 Artifacts Info on back of frame

Lot 5394. Charm Stone CA

Lot 5395. Box lot of Blades + OH, KY

Lot 5396. Large Spear Florida 5 3/4"