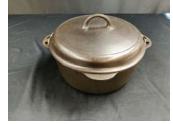

Lot # 5353 Griswold No. 3 Large Block SLANT Skillet w/ heat ring

Lot # 5354 Griswold No. 8 Tite Top Large Block Dutch Oven with lid

**Lot # 5355** Wagnerware Egg and Bacon Breakfast Skillet

Lot # 5356 4- Large Block Logo Griswold Skillets, Nos. 3,5,6, and 8