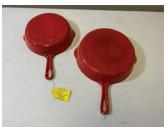

FEB 18, 2022 11:00 AM Building B: Collectible Book Auction

proxibid Auction Zip

Lot # 5351 Griswold no. 8 Slant Block Logo cast Iron Skillet w/ heat ring

Lot # 5352 Griswold no. 5 Slant Block Logo cast Iron Skillet w/ heat ring

Lot # 5353 Griswold No. 3 Large Block SLANT Skillet w/ heat ring

Lot # 5354 Griswold No. 8 Tite Top Large Block Dutch Oven with lid

**Lot # 5355** Wagnerware Egg and Bacon Breakfast Skillet

Lot # 5356 4- Large Block Logo Griswold Skillets, Nos. 3,5,6, and 8