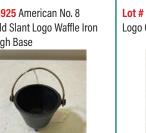

Lot # 5377 American No. 8 Griswold Slant Logo Waffle Iron (Mold 314 and 315) with High Base

Lot # 5378 Wagnerware Hammered Aluminum 5 Quart Tea Kettle

Lot # 5379 Griswold No. 9 Large Block Skillet

Lot # 5380 National No. 9 Cast Iron Skillet w/ heat ring