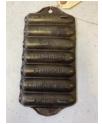

d, mold 866 and 921



Lot # 5819 Griswold No. 10 Griddle, Large Block Logo, mold 610



Lot # 5823 Wrought Iron Range 9 3/4 inch diameter Griddle



Lot # 5804 2- Griswold No. 3 Large Block Skillets, Mold 709 and 709A



Lot # 5808 Griswold No. 6 Cast Iron Skillet, Large Block logo, mold 699B



Lot # 5812 Griswold No. 21 Cast Iron Cornbread pan



Lot # 5816 Griswold No. 8 Large Block Skillet, mold no. 704P



Lot # 5820 Griswold No. 9 Griddle, Large Block Logo, mold 609G



Lot # 5824 Wagnerware Sidney Magna Lite 4260 Roaster w/ lid



Lot # 5825 Unmarked Cast Iron Breadstick Pan



Lot # 5826 No. 11 New England Style Cast Iron Pan



Lot # 5827 No. 10 Cast Iron Muffin Pan



Lot # 5828 Hard to find Merit stick wheat pan No. 1270, Wagnerware Cornstick pan, & Griswold no. 273 stick pan



Lot # 5829 (Miniature) Small no. 262 Griswold Corn or Wheat stick pan



**Lot # 5830** Wagner Sidney Sample Waffle Iron, pat. 1910, see penny for size reference



Lot # 5831 Griswold No. 8 Large Block Skillet, mold no. 704A



Lot # 5832 Griswold WITH ERIE GHOST MARK No. 9 Slant Block Cast Iron Skillet w/ heat ring, mold 710H



Lot # 5833 Wagnerware Sidney Ohio Cast Iron Tea Kettle



Lot # 5834 3- Griswold No. 3 Small Block Skillets, Mold 709A and 709B and 709H



Lot # 5835 2- Griswold No. 3 Large Block Skillets, Mold 709 and 709B



Lot # 5836 2- Griswold Cast Iron Skillets, No. 3 and No. 5, Molds 709B and 724K



**Lot # 5837** 2- Griswold Enamel Pieces, 69 Casserole dish and No. 5 Small block skillet, mold 724N



Lot # 5838 2- Griswold Enamel Pieces, Griswold Slant Logo 200 Skil