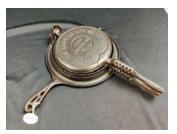

Lot # 5377 American No. 8 Griswold Slant Logo Waffle Iron (Mold 314 and 315) with High Base

Lot # 5378 Wagnerware Hammered Aluminum 5 Quart Tea Kettle

Lot # 5379 Griswold No. 9 Large Block Skillet

Lot # 5380 National No. 9 Cast Iron Skillet w/ heat ring