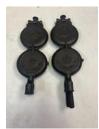

Lot # 5377 American No. 8 Griswold Slant Logo Waffle Iron (Mold 314 and 315) with High Base

Lot # 5378 Wagnerware Hammered Aluminum 5 Quart Tea Kettle

Lot # 5379 Griswold No. 9 Large Block Skillet

Lot # 5380 National No. 9 Cast Iron Skillet w/ heat ring

Lot # 5841 Griswold no. 8 Slant Block Logo cast Iron Skillet w/ heat ring

Lot # 5842 American No. 8 Griswold Large Block Logo Waffle Iron, NO BASE

Lot # 5843 Alfred Anderson & Co. Heart Shape Design 999 by Griswold waffle iron, 1890's-1910's w/ wooden handle

Lot # 5925 American No. 8 Griswold Slant Logo Waffle Iron with High Base

Lot # 5930 Small Griswold 3

footed kettle, toy size

Lot # 5935 3- Coated enamel Pieces, Griswold No. 0, #82 Fish Service Pan, and No. 7 Skillet