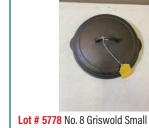

Lot # 5777 No. 4 Erie Scotch Bowl, mold

Lot # 5778 No. 8 Griswold Small Block logo Cast Iron LID

Lot # 5779 Griswold Slant Block Logo 8 x 20 inch Cast Iron Griddle

Lot # 5780 Cast Iron Griddle, no. 16 Griswold Slant Logo, with bail handle