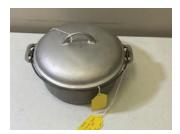

Lot # 5353 Griswold No. 3 Large Block SLANT Skillet w/ heat ring

Lot # 5354 Griswold No. 8 Tite Top Large Block Dutch Oven with lid

**Lot # 5355** Wagnerware Egg and Bacon Breakfast Skillet

Lot # 5356 4- Large Block Logo Griswold Skillets, Nos. 3,5,6, and 8