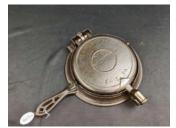

Lot # 5592 SK Bo. 5 Cast Iron Skillet w/ lid and Wagnerware Magnalite handled griddle

Lot # 5596 American No. 9 Griswold Large Block Logo Waffle Iron, w/ low base

**Lot # 5600** 2- Griswold No. 8 Small Block Logo Skillets