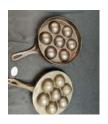

Lot # 5829 (Miniature) Small no. 262 Griswold Corn or Wheat stick pan

**Lot # 5830** Wagner Sidney Sample Waffle Iron, pat. 1910, see penny for size reference

Lot # 5831 Griswold No. 8 Large Block Skillet, mold no. 704A