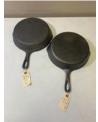

**Lot # 5361** 3- Wagner No. 8 Cast Iron Skillets

Lot # 5362 Griswold No. 8 Large Block Skillet, mold no. 704C

Lot # 5363 Victor by Griswold No. 7 Cast Iron Skillet w/ heat ring, mold 721

Lot # 5364 4- Wagnerware Cast Iron Skillets, Nos. 3,5,6, and 8