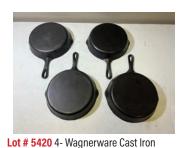

Lot # 5539 Griswold No. 8 Large Block Logo Cast Iron Skillet

Lot # 5520 Griswold No. 8 Large Block Logo Cast Iron Skillet with ORIGINAL TAGS

Lot # 5524 Favorite Piquaware No. 11 Cast Iron Skillet w/ heat ring, Smiley Logo, with wooden handle