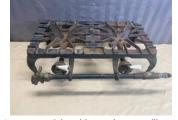

Lot # 5593 Griswold No. 501 single burner gas burner

Lot # 5597 Griswold No. 8 Large Block Cast Iron Dutch Oven, no lid

Lot # 5601 Griswold Lamb Mold, mold 866 and 921, aluminum

Lot # 5605 Griswold Patty Bowl, cleaned and seasoned

Lot # 5874 7- No. 3 size Cast Iron Skillets, Lodge, Wagner, and Birmingham

Lot # 5878 Griswold 2 Burner Gas Burner

Lot # 5882 Griswold No. 12 Slant Logo Cast Iron Skillet, w/ heat ring

Lot # 5886 Griswold no. 9 Slant Block Logo cast Iron Skillet w/ heat ring