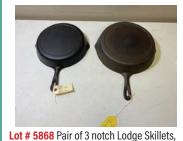

Lot # 5580 Wagnerware no. 8 Cast Iron Dutch Oven with lid

Lot # 5581 3- Cast Iron Skillets, 2- Wagner and 1 unmarked

**Lot # 5582** 3- Cast Iron Skillets, no. 4 3 notch Lodge, Hammered No. 5 and Iron Mountain No. 5