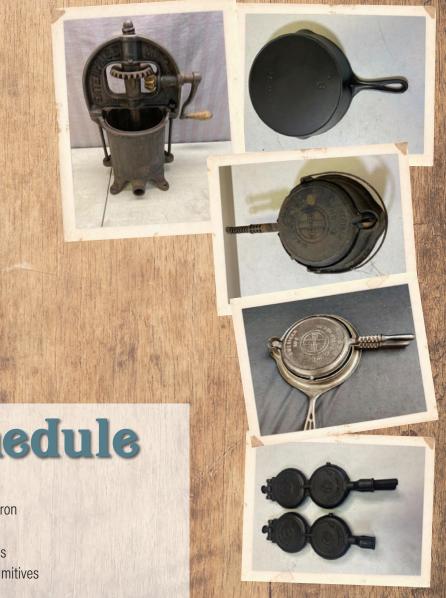

Lot # 5377 American No. 8 Griswold Slant Logo Waffle Iron (Mold 314 and 315) with High Base

Lot # 5378 Wagnerware Hammered Aluminum 5 Quart Tea Kettle

Lot # 5379 Griswold No. 9 Large Block Skillet

Lot # 5380 National No. 9 Cast Iron Skillet w/ heat ring

Lot # 5499 4- Wagnerware Cast Iron Skillets, all number 6

Lot # 5500 2- Griswold No. 8 Small Block Logo Skillets

Lot # 5501 American No. 8 Griswold Large Block Logo Waffle Iron, with low base

Lot # 5502 2- Griswold No. 8 Small Block Logo Skillets

Lot # 5592 SK Bo. 5 Cast Iron Skillet w/ lid and Wagnerware Magnalite handled griddle

Lot # 5596 American No. 9 Griswold Large Block Logo Waffle Iron, w/ low base

**Lot # 5600** 2- Griswold No. 8 Small Block Logo Skillets

**Lot # 5641A** Griswold No. 8 Big Block Skillet, mold no. 704B

Lot # 5642 Wapak Indianhead no. 6 Cast Iron Skillet

Lot # 5643 Wapak Indianhead no. 8 Cast Iron Skillet

Lot # 5644 HARD to FIND Wagner Hotel Double Waffle Maker, w/ high base

Lot # 5841 Griswold no. 8 Slant Block Logo cast Iron Skillet w/ heat ring

Lot # 5842 American No. 8 Griswold Large Block Logo Waffle Iron, NO BASE

Lot # 5843 Alfred Anderson & Co. Heart Shape Design 999 by Griswold waffle iron, 1890's-1910's w/ wooden handle

Lot # 5915 Griswold No. 6 Slant Logo Cast Iron Skillet w/ heat ring

**Lot # 5919** Griswold Colonial Breakfast Skillet, small block logo

Lot # 5924 Favorite Piquaware No. 8 Waffle Iron with low base, Stoves and ranges logo

Lot # 5925 American No. 8 Griswold Slant Logo Waffle Iron with High Base

Lot # 5930 Small Griswold 3

footed kettle, toy size

Lot # 5935 3- Coated enamel Pieces, Griswold No. 0, #82 Fish Service Pan, and No. 7 Skillet