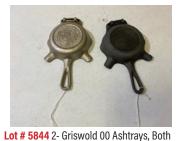

Lot # 5736 Pair of Griswold No. 00 Cast Iron Ashtrays

Lot # 5737 Griswold Aluminum Whole Wheat Stick pan

Lot # 5738 2- Griswold No. 7 Small Block Skillets, Mold 701I and 701G

Lot # 5739 Griswold No. 4 Slant Logo Skillet w/ heat ring, mold 702