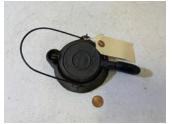

go, mold 610



Lot # 5823 Wrought Iron Range 9 3/4 inch diameter Griddle



Lot # 5804 2- Griswold No. 3 Large Block Skillets, Mold 709 and 709A



Lot # 5808 Griswold No. 6 Cast Iron Skillet, Large Block logo, mold 699B



Lot # 5812 Griswold No. 21 Cast Iron Cornbread pan



Lot # 5816 Griswold No. 8 Large Block Skillet, mold no. 704P



Lot # 5820 Griswold No. 9 Griddle, Large Block Logo, mold 609G



Lot # 5824 Wagnerware Sidney Magna Lite 4260 Roaster w/ lid



Lot # 5825 Unmarked Cast Iron Breadstick Pan



Lot # 5826 No. 11 New England Style Cast Iron Pan



Lot # 5827 No. 10 Cast Iron Muffin Pan



Lot # 5828 Hard to find Merit stick wheat pan No. 1270, Wagnerware Cornstick pan, & Griswold no. 273 stick pan



Lot # 5829 (Miniature) Small no. 262 Griswold Corn or Wheat stick pan



**Lot # 5830** Wagner Sidney Sample Waffle Iron, pat. 1910, see penny for size reference



Lot # 5831 Griswold No. 8 Large Block Skillet, mold no. 704A



Lot # 5832 Griswold WITH ERIE GHOST MARK No. 9 Slant Block Cast Iron Skillet w/ heat ring, mold 710H



Lot # 5833 Wagnerware Sidney Ohio Cast Iron Tea Kettle



Lot # 5834 3- Griswold No. 3 Small Block Skillets, Mold 709A and 709B and 709H



Lot # 5835 2- Griswold No. 3 Large Block Skillets, Mold 709 and 709B



Lot # 5836 2- Griswold Cast Iron Skillets, No. 3 and No. 5, Molds 709B and 724K



**Lot # 5837** 2- Griswold Enamel Pieces, 69 Casserole dish and No. 5 Small block skillet, mold 724N



Lot # 5838 2- Griswold Enamel Pieces, Griswold Slant Logo 200 Skillet Griddle & No. 7 Small Block Skillet



Lot # 5839 2- Griswold Enamel