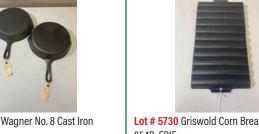

**Lot # 5361** 3- Wagner No. 8 Cast Iron Skillets

Lot # 5362 Griswold No. 8 Large Block Skillet, mold no. 704C

Lot # 5363 Victor by Griswold No. 7 Cast Iron Skillet w/ heat ring, mold 721

Lot # 5364 4- Wagnerware Cast Iron Skillets, Nos. 3,5,6, and 8

Lot # 5728 Victor by Griswold No. 8 Cast Iron Skillet, mold 722

Lot # 5729 2- Wagner No. 8 Cast Iron Skillets

Lot # 5730 Griswold Corn Bread Pan, Mold 954B, ERIE

Lot # 5731 Griswold Chrome No. 10 Muffin Pan, mold 948