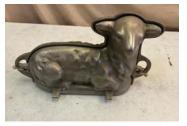

Lot # 5593 Griswold No. 501 single burner gas burner

Lot # 5597 Griswold No. 8 Large Block Cast Iron Dutch Oven, no lid

Lot # 5601 Griswold Lamb Mold, mold 866 and 921, aluminum

Lot # 5605 Griswold Patty Bowl, cleaned and seasoned

Lot # 5620 3 sided Sad Iron Holder

Lot # 5621 Favorite Piquaware Cast Iron Waffle Iron w/ high base

Lot # 5622 Vintage Griswold Cast Iron No 866 Lamb Cake Mold, 921 & 922

Lot # 5623 Pair of No. 5 Griswold Cast Iron Skillets, Large and Small Block

Lot # 5989 Wagner 1270B Round Roaster w/ lid and trivet

Lot # 5990 Griswold Enamel Casserole and Cornbread pan

Lot # 5991 Griswold #8-8334 Dutch oven w/ lid

Lot # 5992 Griswold #2108 Square Skillet

Lot # 5993 Griswold Lamb Mold w/ original box, box is a little rough