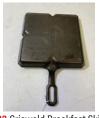

Lot # 5353 Griswold No. 3 Large Block SLANT Skillet w/ heat ring

Lot # 5354 Griswold No. 8 Tite Top Large Block Dutch Oven with lid

**Lot # 5355** Wagnerware Egg and Bacon Breakfast Skillet

Lot # 5356 4- Large Block Logo Griswold Skillets, Nos. 3,5,6, and 8