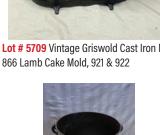

Lot # 5620 3 sided Sad Iron Holder

Lot # 5621 Favorite Piquaware Cast Iron Waffle Iron w/ high base

Lot # 5622 Vintage Griswold Cast Iron No 866 Lamb Cake Mold, 921 & 922

Lot # 5623 Pair of No. 5 Griswold Cast Iron Skillets, Large and Small Block

Lot # 5697 R & E MFG Co. 11 compartment muffin pan

**Lot # 5699A** Griswold Erie No. 10 Dutch Oven

Lot # 5703 Griswold Erie 554B Corn Bread Pan, restored and ready to go

Lot # 5686 Griswold #866 Lamb Cake Mold