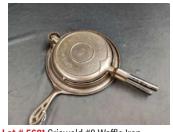

Lot # 5499 4- Wagnerware Cast Iron Skillets, all number 6

Lot # 5500 2- Griswold No. 8 Small Block Logo Skillets

Lot # 5501 American No. 8 Griswold Large Block Logo Waffle Iron, with low base

Lot # 5502 2- Griswold No. 8 Small Block Logo Skillets