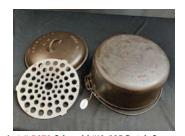

Lot # 5587 3- Unmarked Skillet Covers, appears to be 2 number 8 and one no. 7

Lot # 5588 High Dome No. 8 Wagner? Cast Iron Dutch Oven lid

Lot # 5589 Favorite No. 9 Cast Iron Skillet Cover

Lot # 5590 Iron Mountain No. 8 Cast Iron Dutch Oven with lid