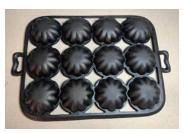

Lot # 5649 Wapak Indianhead no. 8 Cast Iron Skillet w/ mold mark (imperfection) on bottom, sits flat

Lot # 5650 Gatemarked No. 10 Muffin pan, illegible markings on ends

**Lot # 5650A** 12 compartment Turks Head Pan marked "20"