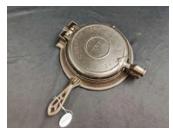

Lot # 5377 American No. 8 Griswold Slant Logo Waffle Iron (Mold 314 and 315) with High Base

Lot # 5378 Wagnerware Hammered Aluminum 5 Quart Tea Kettle

Lot # 5379 Griswold No. 9 Large Block Skillet

Lot # 5380 National No. 9 Cast Iron Skillet w/ heat ring