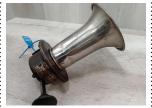

4810 200A Coleman W/ Pyrex Globe 4-71

**4811** 200A Coleman w/ Coleman Globe 10-67

**4812** Leslie 3- Chime Train Whistle

**4812A** 4 Chime Brass 4 inch RR Whistle, WOW

**4813** Listle Large Air Whistle very nice

**4814** 2" x 15" Heavy Cast Whistle patent

**4815** Huge Triple chime Air horn 6" horns 51" tall over all heights lets wake up the neighbors

**4815A** Large Single Chime Horn Model, 27 inches tall

: 4816 YM 3 brass Steam Relief : Valve