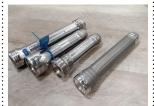

**4814** 2" x 15" Heavy Cast Whistle patent

**4815** Huge Triple chime Air horn 6" horns 51" tall over all heights lets wake up the neighbors

**4815A** Large Single Chime Horn Model, 27 inches tall

: 4816 YM 3 brass Steam Relief : Valve