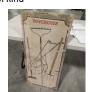

4710 Rare Early original Winchester bi- fold Store Display Cardboard in wood frame 53" x 41" 1 of kind

4714A Double Sided Winchester Cardboard Poster House paint and garden tools, shows wear, Super Rare 30x18