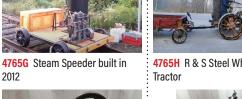

4761 Brass Bell

4765A Wooden Water Wagon w/ Honda water pump

4765B SEE VIDEO IN SECOND PHO-TO-Colts Arms Corp Stationary Baxter

4765G Steam Speeder built in

4767 Model 1/2 Horse Witte hit miss engine working model

4765C Rumely 1/2 SCale Model 16-30 Oilpull, 11/2 HP hit miss powered

4765H R & S Steel Wheel Steam

4768 Model Vertical Hit and miss Engine sharp piece working model unusual to find in model size

4772 Salesman Sample Horse Drawn Planter, real nice piece