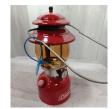

4738 Coleman 242 A lantern green pyrex globe rare

4748 2 Winchester Belt Lights

4753 Miniature Moonshine still

4758 4 piece set miniature cast iron wagner tea kettle 3 leg pot skillet and griddle

4762 12" Bronze RR Bell w/yoke

4758A Miniature Stover Junior Cast Iron Waffle Maker

4763 14" Bronze Bell on stand

4735 1971 #200A Gold bond Coleman lantern a nice as you will find Pyrex Globe

4740 Winchester Flashlight Store display with flashlight's awesome 1 of kind piece wow

4736 1951 Coleman Christmas lantern super rare green sunshine coleman globe

4741 Winchester Wall mount Flashlight display with 3 flashlights

4746 2 Winchester Battery's

4751 Salesman sample Anchor brand wash wringer

4756 Classic edition #1 Colt single Action model #582 of 1500 rare detail all paperwork org. box

4760 Battery operated Tomotor

4765 #2 School bell

4737 Coleman #202 lantern rare green sunshine globe

4742 Winchester Western salesman sample shells rare set