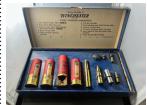

**4704** MINIATURE LIGHTNING ICE CREAM FREEZER

**4708** MINIATURE SAMPLE SIZE 1930'S DAISY COFFEE GRINDER

4713 Winchester 2 sided Poster 40 x 18 searchlights and pliers rare org. 1 corner has Damage

4717 Salesman sample Winchester shells cartridge set rare