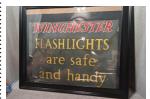

4711 Winchester Cardboard poster 2 sided model 12 and 40 x 18 Football wow unreal piece

**4715** Winchester Counter Top Flashlight Display all metal W. 12 flashlights and org. flashlight box

**4720** Winchester Golf Club all wood

4707 MINIATURE SAMPLE SIZE K & 0 MOTOR BOAT MOTOR

4712 Winchester 2 sided Poster 40 x 18 Hammers and flashlights preserved in plexiglass has minor tear

**4716** Winchester counter top Belt Buckle Display w/12 buckles another rare set