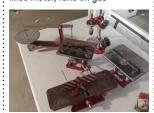

Terms: Full payment day of auction by cash, check w/proper ID, or credit card. A bank letter is requested for outof-town buyers. AUCTION COLLECTS A 7% BUYER'S PREMIUM FROM BUYER, WHICH IS IN ADDITION TO THE STATED COMMISSION RATES. You are to pay for all purchased items before you leave the auction area.