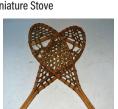

**4704A** Antique/ Vintage Cast Iron Miniature Stove

**4709** MINIATURE SAMPLE SIZE SNOWSHOES, MADE IN CANADA

4714 Awesome Winchester Cardboard Sign, 5 ft tall, Winchester Gun Barrels Ad

4718 Winchester Fishing Rod