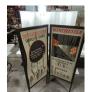

4710 Rare Early original Winchester bi- fold Store Display Cardboard in wood frame 53" x 41" 1 of kind

4714A Double Sided Winchester Cardboard Poster House paint and garden tools, shows wear, Super Rare 30x18