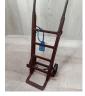

4622 2 Miniature Stanley yankee ratcheting screw driver

4627 Set of 4 Winchester screw driver

**4632** Belknap Bluegrass Double Bit Axe

4604 Model Amish church bench: wagon with Benches books etc.

4609 Snap on store Display Ratchet Display sign