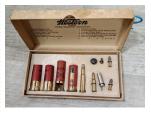

**4704** MINIATURE LIGHTNING ICE CREAM FREEZER

**4708** MINIATURE SAMPLE SIZE 1930'S DAISY COFFEE GRINDER

4713 Winchester 2 sided Poster 40 x 18 searchlights and pliers rare org. 1 corner has Damage

4717 Salesman sample Winchester shells cartridge set rare

4756 Classic edition #1 Colt single Action model #582 of 1500 rare detail all paperwork org. box

4760 Battery operated Tomotor

4765 #2 School bell

4737 Coleman #202 lantern rare green sunshine globe

4742 Winchester Western salesman sample shells rare set

4747 Winchester 6 Volt Lantern appears unused

4752 Salesman sample Runner sled with folding runners unusual

4757 Classic Edition 1860 Colt Army miniature model #582 of 1500 match set a lot 4755 org. box all paper