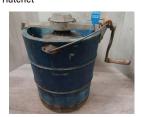

4614 Stanley Handy man tool cabinet with complete set of tools:

4618 NOS Blueglass 3 tire Hay

4623 Miniature Bluegrass Hatchet

4628 Bluegrass ice cream Freezer 1gal

: 4633 BBB Double Bit Axe

4605 Miniature or SS Grinding wheel ex. piece