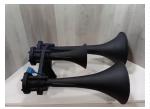

**4814** 2" x 15" Heavy Cast Whistle patent

**4815** Huge Triple chime Air horn 6" horns 51" tall over all heights lets wake up the neighbors

**4815A** Large Single Chime Horn Model, 27 inches tall

: 4816 YM 3 brass Steam Relief : Valve