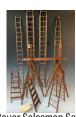

4725 Bauer Salesman Sample Carpenter Crew ladder and siding plank set, RARE one of a kind

4730 Large 3 chime Steam Whistle 6" whistle with Lunkenheimer valve

**4703** MINIATURE WHITE MOUNTAIN ICE CREAM FREEZER