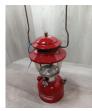

4738 Coleman 242 A lantern green pyrex globe rare

4748 2 Winchester Belt Lights

4753 Miniature Moonshine still

4758 4 piece set miniature cast iron wagner tea kettle 3 leg pot skillet and griddle

4762 12" Bronze RR Bell w/yoke