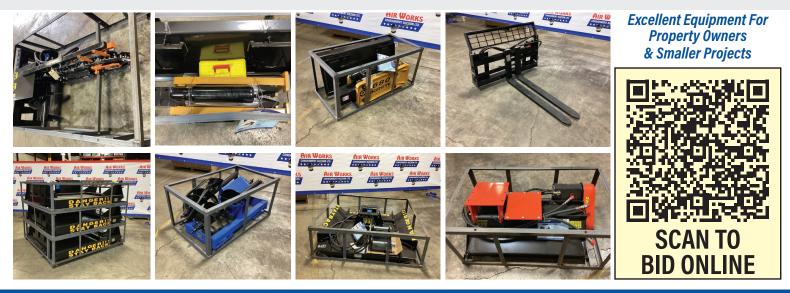

## Mini Excavators · Mini Skid Loaders · Attachments

NOTE: 1 Additional container load will be added to this auction. Inventory unknown at this time.

4 - New Unused AGT Industrial Model H12R Mini Excavator; 2 - New Unused AGROTK Model R420-YSRT14 Mini Skid Loader with Bucket, Aux. Hydraulics; 4 - New Unused AGROTK Model LRT23 Mini Skid Loader with Bucket, Aux. Hydraulics; New 1 Trip 40 ft. High Cube Multi Door Shipping Container; New Unused Mower King Model SSBM72 Bucket Brush Hydraulic Skid Loader Attachment; New Unused Mower King Model SSAB72 Hydraulic Rotary Angle Broom Skid Loader Attachment; New Unused Mower King Model SSH1680 Hydraulic Breaker Hammer Skid Loader Attachment; New Unused AGT Model SSH1680 Hydraulic Breaker Hammer Skid Loader Attachment; New Unused AGT Model SSH1680 Hydraulic Breaker Hammer Skid Loader Attachment; New Unused AGT Model SSH1680 Hydraulic Drop Hammer/ Post Pounder Skid Loader Attachment; New Unused AGT Model SSEFGC175 Hydraulic Flail Mower Skid Loader Attachment; 3 - New Unused Mower King Model SSRC 77" Hydraulic Brush Mower King Model SSECAG-Y Hydraulic Adger Bits; New Unused AGROTK Model SSECAG-Y Hydraulic Auger Skid Loader Attachment; 2 - New Unused AGT Model SSECAG-Y Hydraulic Auger Skid Loader Attachment, Fits Cat 308; 2 - New Unused AGT Model EXRC-54 Rotary Cutter Excavator Attachment, Fits Cat 308; 2 - New Unused AGT Model EXRC-54 Rotary Cutter Excavator Attachment, Fits Cat 308; 2 - New Unused AGT Model EXRC-54 Rotary Cutter Excavator Attachment, Fits Cat 308; 2 - New Unused AGT Model EXRC-54 Rotary Cutter Excavator Attachment, Fits Cat 308; 2 - New Unused AGT Model EXRC-54 Rotary Cutter Excavator Attachment, Fits Cat 308; 2 - New Unused AGT Model EXRC-54 Rotary Cutter Excavator Attachment, Fits Cat 308; 2 - New Unused AGT Model EXRC-54 Rotary Cutter Excavator Attachment, Fits Cat 308; 1 Internet Premium: 15%