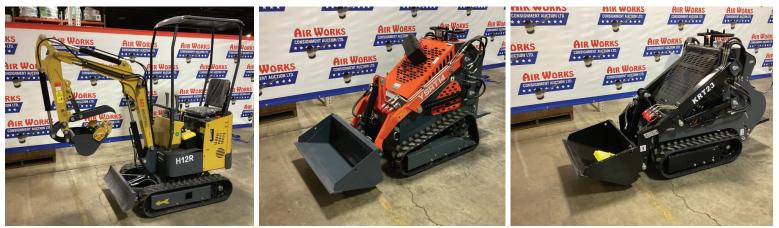

## Mini Excavators · Mini Skid Loaders · Attachments

NOTE: 1 Additional container load will be added to this auction. Inventory unknown at this time.

4 - New Unused AGT Industrial Model H12R Mini Excavator; 2 - New Unused AGROTK Model R420-YSRT14 Mini Skid Loader with Bucket, Aux. Hydraulics; 4 - New Unused AGROTK Model LRT23 Mini Skid Loader with Bucket, Aux. Hydraulics; New 1 Trip 40 ft. High Cube Multi Door Shipping Container; New Unused Mower King Model SSBM72 Bucket Brush Hydraulic Skid Loader Attachment; New Unused Mower King Model SSAB72 Hydraulic Rotary Angle Broom Skid Loader Attachment; New Unused Mower King Model SSH1680 Hydraulic Breaker Hammer Skid Loader Attachment; New Unused AGT Model SSH1680 Hydraulic Breaker Hammer Skid Loader Attachment; New Unused AGT Model SSH1680 Hydraulic Breaker Hammer Skid Loader Attachment; New Unused AGT Model SSH1680 Hydraulic Drop Hammer/ Post Pounder Skid Loader Attachment; New Unused AGT Model SSEFGC175 Hydraulic Flail Mower Skid Loader Attachment; 3 - New Unused Mower King Model SSRC 77" Hydraulic Brush Mower King Model SSECAG-Y Hydraulic Adger Bits; New Unused AGROTK Model SSECAG-Y Hydraulic Auger Skid Loader Attachment; 2 - New Unused AGT Model SSECAG-Y Hydraulic Auger Skid Loader Attachment, Fits Cat 308; 2 - New Unused AGT Model EXRC-54 Rotary Cutter Excavator Attachment, Fits Cat 308; 2 - New Unused AGT Model EXRC-54 Rotary Cutter Excavator Attachment, Fits Cat 308; 2 - New Unused AGT Model EXRC-54 Rotary Cutter Excavator Attachment, Fits Cat 308; 2 - New Unused AGT Model EXRC-54 Rotary Cutter Excavator Attachment, Fits Cat 308; 2 - New Unused AGT Model EXRC-54 Rotary Cutter Excavator Attachment, Fits Cat 308; 2 - New Unused AGT Model EXRC-54 Rotary Cutter Excavator Attachment, Fits Cat 308; 2 - New Unused AGT Model EXRC-54 Rotary Cutter Excavator Attachment, Fits Cat 308; 1 Internet Premium: 15%